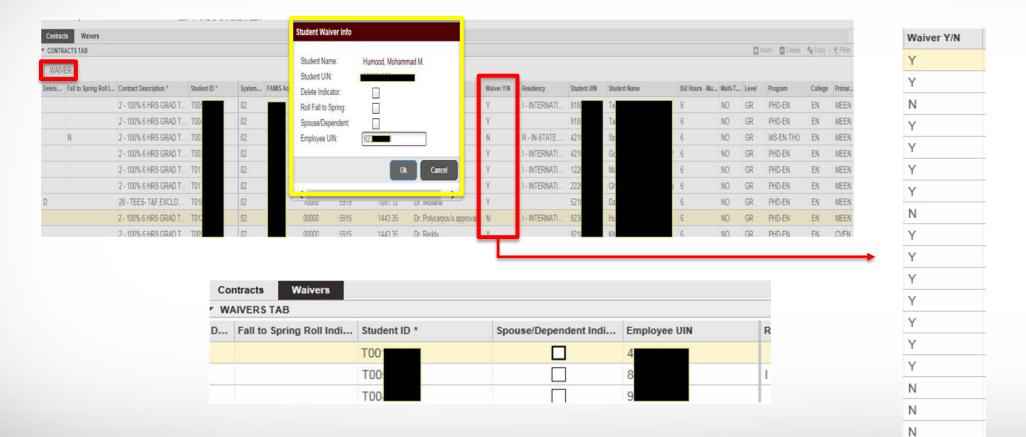

|                                         |              |   |
| _          | 10 - 100% TUITION AND TO                  | 0.0                        | 0 5915                 | 2438.74       | Dr. Saripalli             |                | INTERNATI 92  | Ve 6 NO GR                                       | PHD-EN      | EN MEEN MEEN                           |                                         |              |   |

| ¥ ¥  | Activity Date 07-Jun-2017 0 | 2.02.00 Activity User MOR         | SAVE        |
|------|-----------------------------|-----------------------------------|-------------|
| EDIT | Record: \$/30               | TWVCSTU TWVCSTU_CONTRACT_DESC [1] | 215x00x2053 |

\*summer terms will still need to be entered



#### Graduate Assistantship Non-Resident Waiver





N

#### Questions?

Contact us: <u>twapmts@tamu.edu</u> Visit Our Website: <u>twapmts.tamu.edu</u>