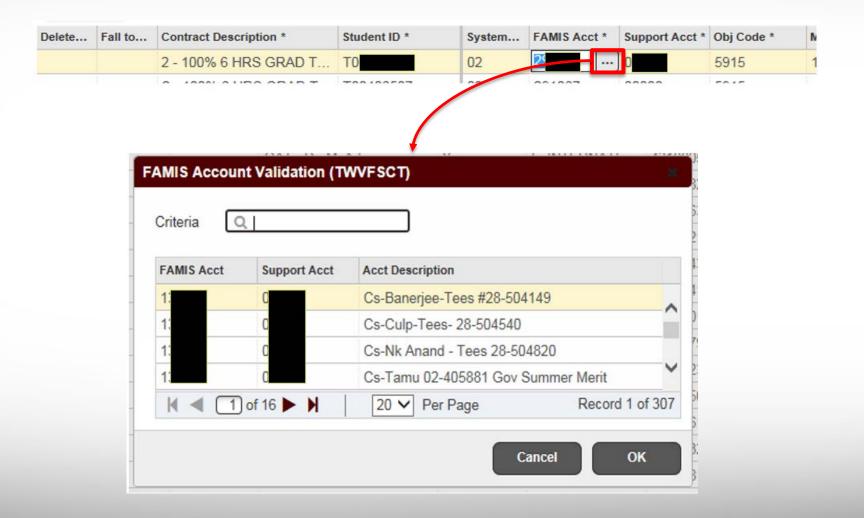

|         |                        |     | 27 - TEES-Fees, excldng unauth fees |



### **FAMIS Account Number**





## Fall to Spring Contract Roll Option

| = 0        | Texas A&M University                      |                            |                        |               |                           |                |               | C Leea                                           | ann Pickett | Sign Out ?                             |                                         |              |   |
|------------|-------------------------------------------|----------------------------|------------------------|---------------|---------------------------|----------------|---------------|--------------------------------------------------|-------------|----------------------------------------|-----------------------------------------|--------------|---|
| X Tuit     | ion, Waivers and Payments T